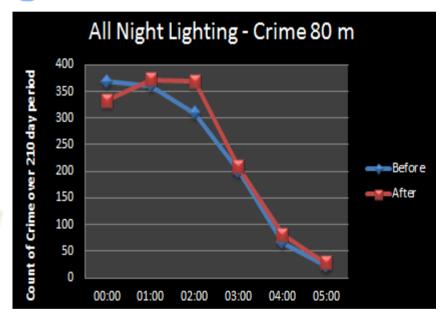

ng, Suffolk County Council,

UK



Suffolk - An Overview

### **Suffolk**

- Location
- Population
- Lighting Assets
- Part Night Policy

#### **Suffolk County Council**

Greenest County Aspiration





Ipswich Part Night Lighting Map



### **CMS** Installation

- European Procurement
  - Telensa
- Rollout Speed
- Required Resource





# **Maintenance Contract Changes**

Fault Repairs – Increased repair

times = Better service

Cessation of Scouting

Power Factor

Targeted Cyclical Maintenance



# Savings

- Financial
- CO2CMSContractor
- Contractual





### **Crime**

- Initial Concerns
   Fear of Crime
   Burglaries
- Out of Hours number
- Crime Figures / Limitations
- Trials / Targeted 'Lights on' routes







# **Crime Figures Part Night**







## **Crime Figures All Night**





**Suffolk** 

**County Council** 

### **Police Feedback**

Report by Police Authority March 2012 concluded that 'there is no discernible evidence that crime has increased by the strategy to reduce street lighting between midnight and 6am'

"Since the start of the county council's rollout (of part night lighting) there has been no increase in incidents or any change in crime patterns that might relate to street lights being switched out between midnight and 6am"

Chief Constable Andy Bliss (Hertfordshire)



### **Road Accidents**

- Sites where lighting solution implemented for accident reduction
- Limited information
- Findings from other Authorities



# **Cultural Change**

- Festivities
- Link to Out of Hours Calls
- Day Burning Lights



# **Future of Lighting In Suffolk**

- Highw