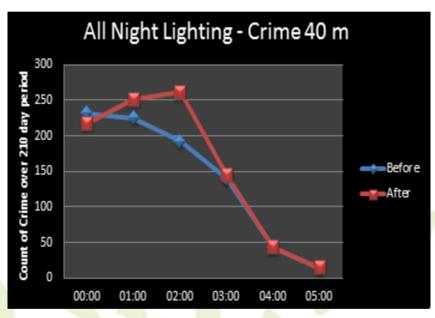

ting, Suffolk County Council,

UK



Suffolk - An Overview

### **Suffolk**

- Location
- Population
- Lighting Assets
- Part Night Policy

#### **Suffolk County Council**

Greenest County Aspiration





Ipswich Part Night Lighting Map



### **CMS** Installation

- European Procurement
  - Telensa
- Rollout Speed
- Required Resource





# **Maintenance Contract Changes**

Fault Repairs – Increased repair

times = Better service

Cessation of Scouting

Power Factor

Targeted Cyclical Maintenance



# Savings

- Financial
- CO2CMSContractor
- Contractual





### **Crime**

- Initial Concerns
   Fear of Crime
   Burglaries
- Out of Hours number
- Crime Figures / Limitations
- Trials / Targeted 'Lights on' routes







# **Crime Figures Part Night**







## **Crime Figures All Night**





**Suffolk** 

**County Council** 

### **Police Feedback**

Report by Police Authority March 2012 concluded that 'there is no discernible evidence that crime has increased by the strategy to reduce street lighting between midnight and 6am'

"Since the start of the county council's rollout (of part night lighting) there has been no increase in incidents or any change in crime patterns that might relate to street lights being switched out between midnight and 6am"

Chief Constable Andy Bliss (Hertfordshire)



### **Road Accidents**

- Sites where lighting solution implemented for accident reduction
- Limited information
- Findings from other Authorities



# **Cultural Change**

- Festivities
- Link to Out of Hours Calls
- Day Burning Lights



# **Future of Lighting In Suffolk**

- Hig