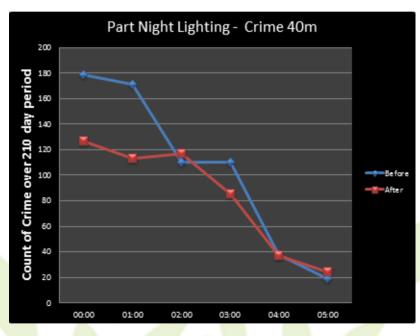

al Services Manager

ITS & Street Lighting, Suffolk County Council,

UK



Suffolk - An Overview

### **Suffolk**

- Location
- Population
- Lighting Assets
- Part Night Policy

#### **Suffolk County Council**

Greenest County Aspiration





Ipswich Part Night Lighting Map



### **CMS** Installation

- European Procurement
  - Telensa
- Rollout Speed
- Required Resource





# **Maintenance Contract Changes**

Fault Repairs – Increased repair

times = Better service

Cessation of Scouting

Power Factor

Targeted Cyclical Maintenance



# Savings

- Financial
- CO2CMSContractor
- Contractual





### **Crime**

- Initial Concerns
   Fear of Crime
   Burglaries
- Out of Hours number
- Crime Figures / Limitations
- Trials / Targeted 'Lights on' routes







# **Crime Figures Part Night**







## **Crime Figures All Night**





**Suffolk** 

**County Council** 

### **Police Feedback**

Report by Police Authority March 2012 concluded that 'there is no discernible evidence that crime has increased by the strategy to reduce street lighting between midnight and 6am'

"Since the start of the county council's rollout (of part night lighting) there has been no increase in incidents or any change in crime patterns that might relate to street lights being switched out between midnight and 6am"

Chief Constable Andy Bliss (Hertfordshire)



### **Road Accidents**

- Sites where lighting solution implemented for accident reduction
- Limited information
- Findings from other Authorities



# **Cultural Change**

- Festivities
- Link to Out of Hours Calls
- Day Burning Lights



# **