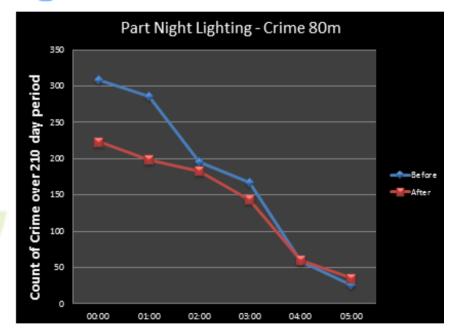

Services Manager

ITS & Street Lighting, Suffolk County Council,

UK



Suffolk - An Overview

### **Suffolk**

- Location
- Population
- Lighting Assets
- Part Night Policy

#### **Suffolk County Council**

Greenest County Aspiration





Ipswich Part Night Lighting Map



### **CMS** Installation

- European Procurement
  - Telensa
- Rollout Speed
- Required Resource





# **Maintenance Contract Changes**

Fault Repairs – Increased repair

times = Better service

Cessation of Scouting

Power Factor

Targeted Cyclical Maintenance



# Savings

- Financial
- CO2CMSContractor
- Contractual





### **Crime**

- Initial Concerns
   Fear of Crime
   Burglaries
- Out of Hours number
- Crime Figures / Limitations
- Trials / Targeted 'Lights on' routes







# **Crime Figures Part Night**







## **Crime Figures All Night**





**Suffolk** 

**County Council** 

### **Police Feedback**

Report by Police Authority March 2012 concluded that 'there is no discernible evidence that crime has increased by the strategy to reduce street lighting between midnight and 6am'

"Since the start of the county council's rollout (of part night lighting) there has been no increase in incidents or any change in crime patterns that might relate to street lights being switched out between midnight and 6am"

Chief Constable Andy Bliss (Hertfordshire)



### **Road Accidents**

- Sites where lighting solution implemented for accident reduction
- Limited information
- Findings from other Authorities



# **Cultural Change**

- Festivities
- Link to Out of Hours Calls
- Day Burning Lights



# **Fu